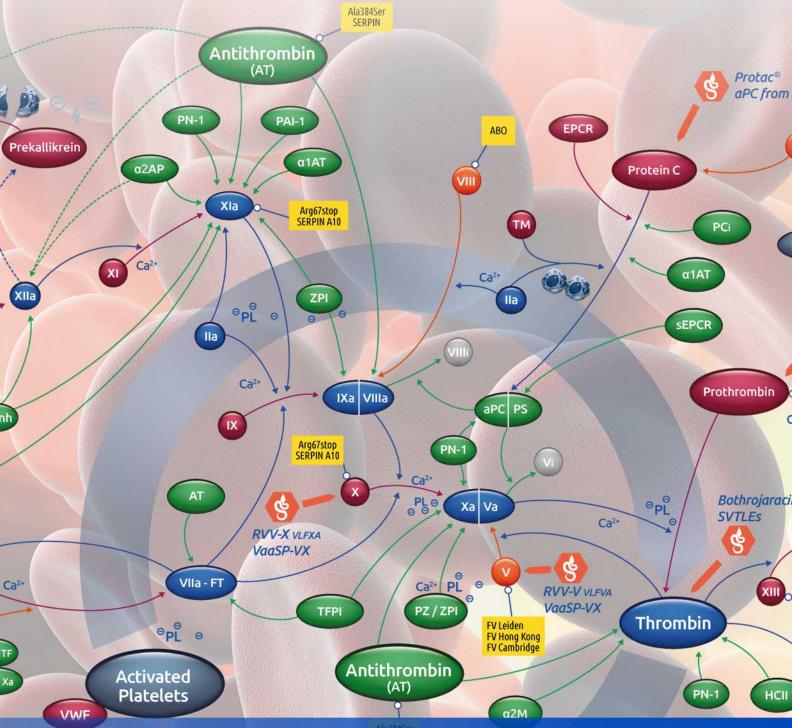

# NORMAL HUMAN POOLS

Edition of 2024-04-11 14:04:32

way

Kaouthiagin

**Endothelial Cells** 

Bilinexin Convulxin Echicetin EMS16