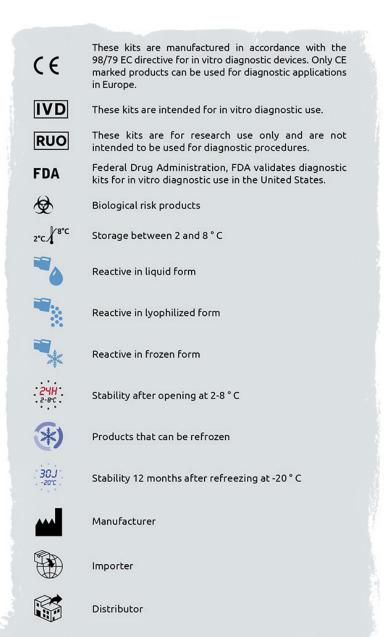

# Cryogenics at the service of haemostasis



# NORMAL HUMAN POOLS

Edition of 2024-04-11 14:04:32

way

Kaouthiagin

**Endothelial Cells** 

Bilinexin Convulxin Echicetin EMS16



## NORMAL HUMAN POOLS

#### **POOLED NORMAL PLASMA**

#### 

#### **NORMAL SERUM POOL**

#### Pool of fresh serum from healthy donors



| Ref         | Format       |
|-------------|--------------|
| 6-SPOOL     | 10 x 1.0 mL  |
| 6-SPOOL-350 | 10 x 0.35 mL |





#### **EXPLANATION FOR SYMBOLS USED**





### Your order

1 To order, several possibilities

By telephone +33(0)4 67 10 71 20 By fax +33(0)4 67 10 71 21 By e-mail contact@cryopep.com

By letter CRYOPEP, 83 rue Yves Montand, 34 080 Montpellier, FRANCE

Command Processing

We carefully pack frozen products in boxes with dry ice or cold packs according of the nature of the product.

To optimize the conditions of transport of our products, we ship our packages in dry ice only from Monday to Wednesday, except urgent customer requests.

All other orders for freeze-dried products are shipped from Monday to Friday.

3 Transport

We work exclusively with carriers receiving ISO 9001 and CERTIPHARM certifications.

We guarantee timely delivery of all products.

During transportation, we follow all our shipments and, if necessary, call ou